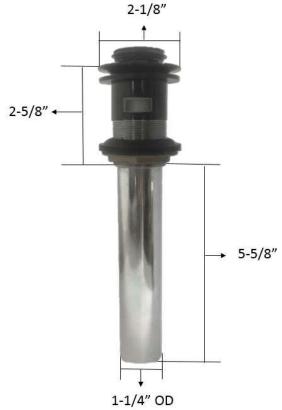

## Features:

- ▶ Press type pop-up drain
- ▶ Drain plated for exposed applications
- ► Soft touch operation eliminates need for lift rod
- ► Overflow included
- ► For sinks with a maximum 2" thickness
- ► Fits sinks with 1-1/4" drain hole
- ►2-1/2" Threaded drain body
- ▶8" x 1-1/4" Outer diameter for tailpiece
- ► Available in 8 finishes

Dimensions and specifications subject to change without notice.